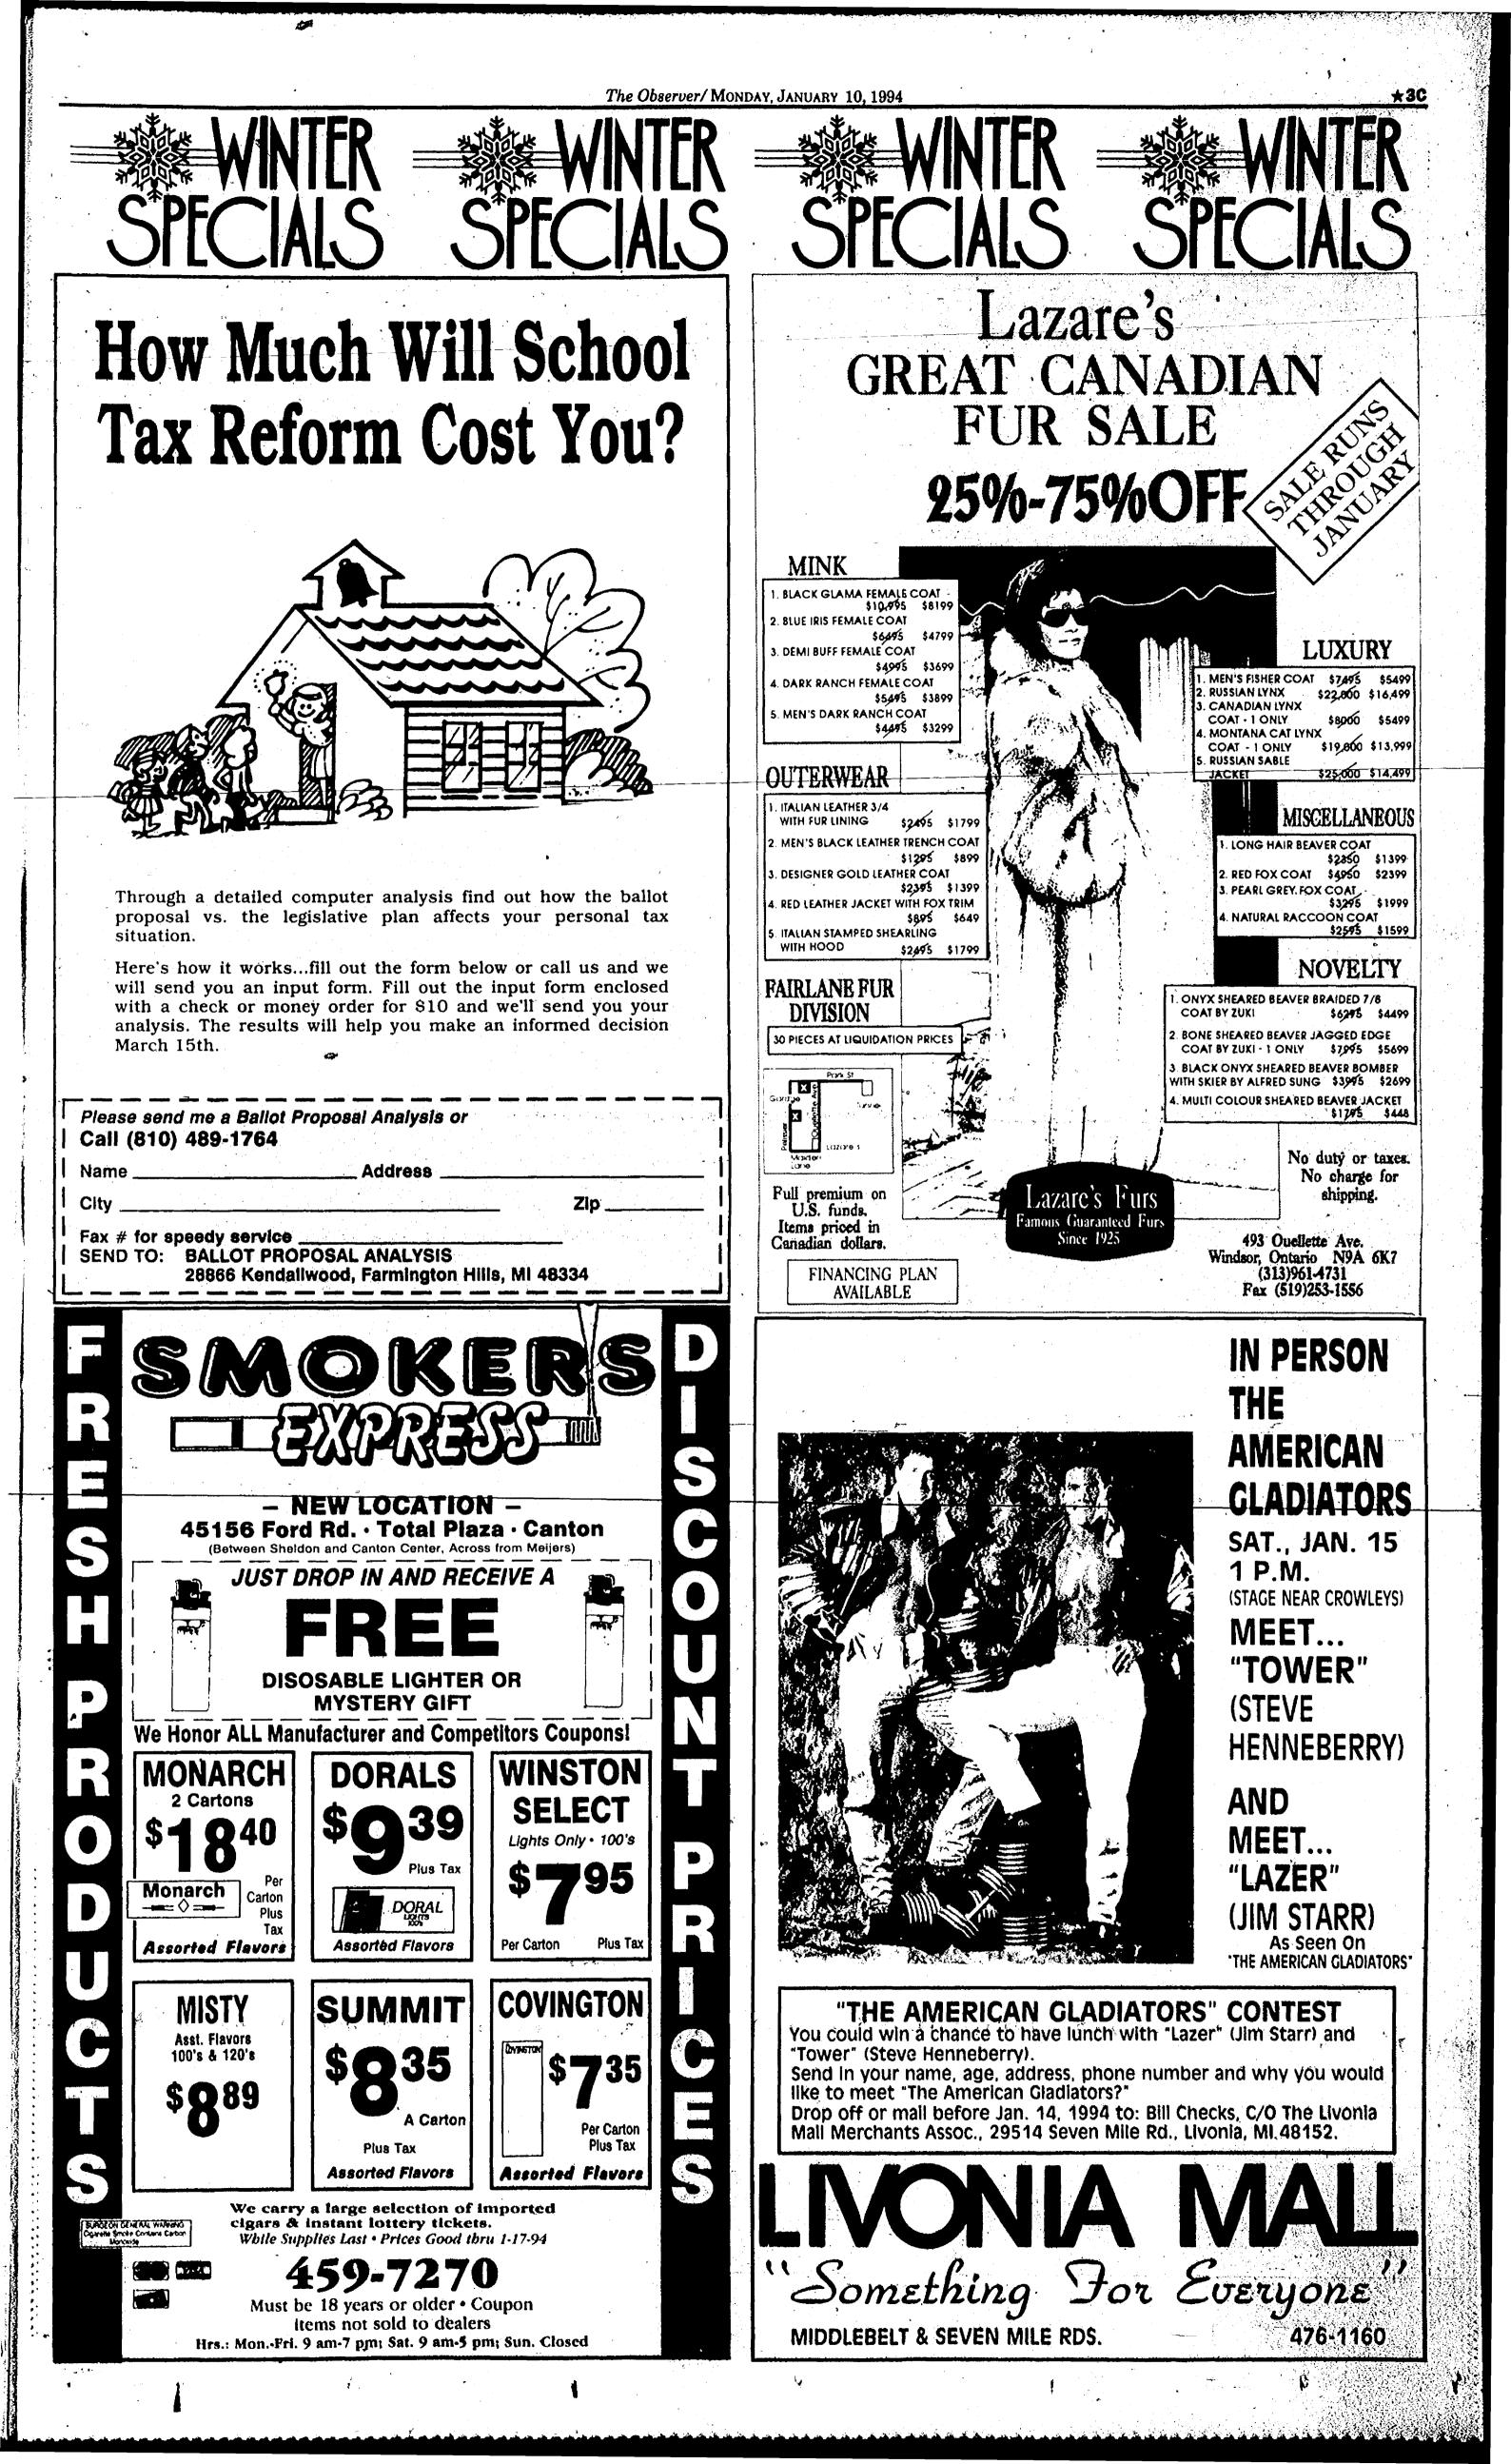

Whitlow, Cady and Nunnery - all guards fouled out, with six, five and four minutes left. respectively.

The performance of freshmen Bazzi, Brian Boykins and Mike Pichan in their place impressed Bogstaj.

If Bogataj can mold what's left of his team into something formidable - SC has six more home games in January - this could be the best Ocelot team in a decade.



QUAR 28205

PHO 333/55 Coupon cannot be combined with any other bile

Expires 1-29-94



b

Turner (North), 31.95; 4. Sarah Coombs 8.0; 3. (tie) Sarah Coombs (Glenn) and Michelie (Glenn), 31.85; 5.' Katle Boogren (Glenn), Tsal (North), 7.8 each; 5. Katle Boogren 30.35 (Glenn), 7,45. Balance beam: 1. Michelle Tsal (North), Dual meet records: Glenn, 1-0 overall; 8.35; 2. Shelley Underwood (Glenn), 8.2; 3: Lori North, 2-1 overall.





| O Apts. For Rent<br>YAL OAK-Downtown, 1 bed-<br>im, upper apt. in duplex. Washer/