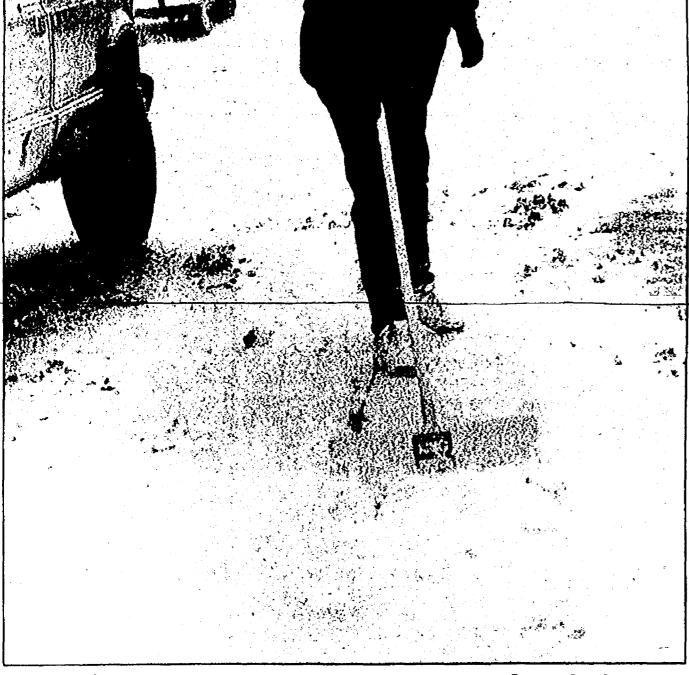

inches of snow that fell Thursday in the Detroit area. LaRose is helping clear spaces reserved for handicapped persons in the Meijer parking lot, on Newburgh at Warren Road.

of Michigan Hospital, Ann Arbor.