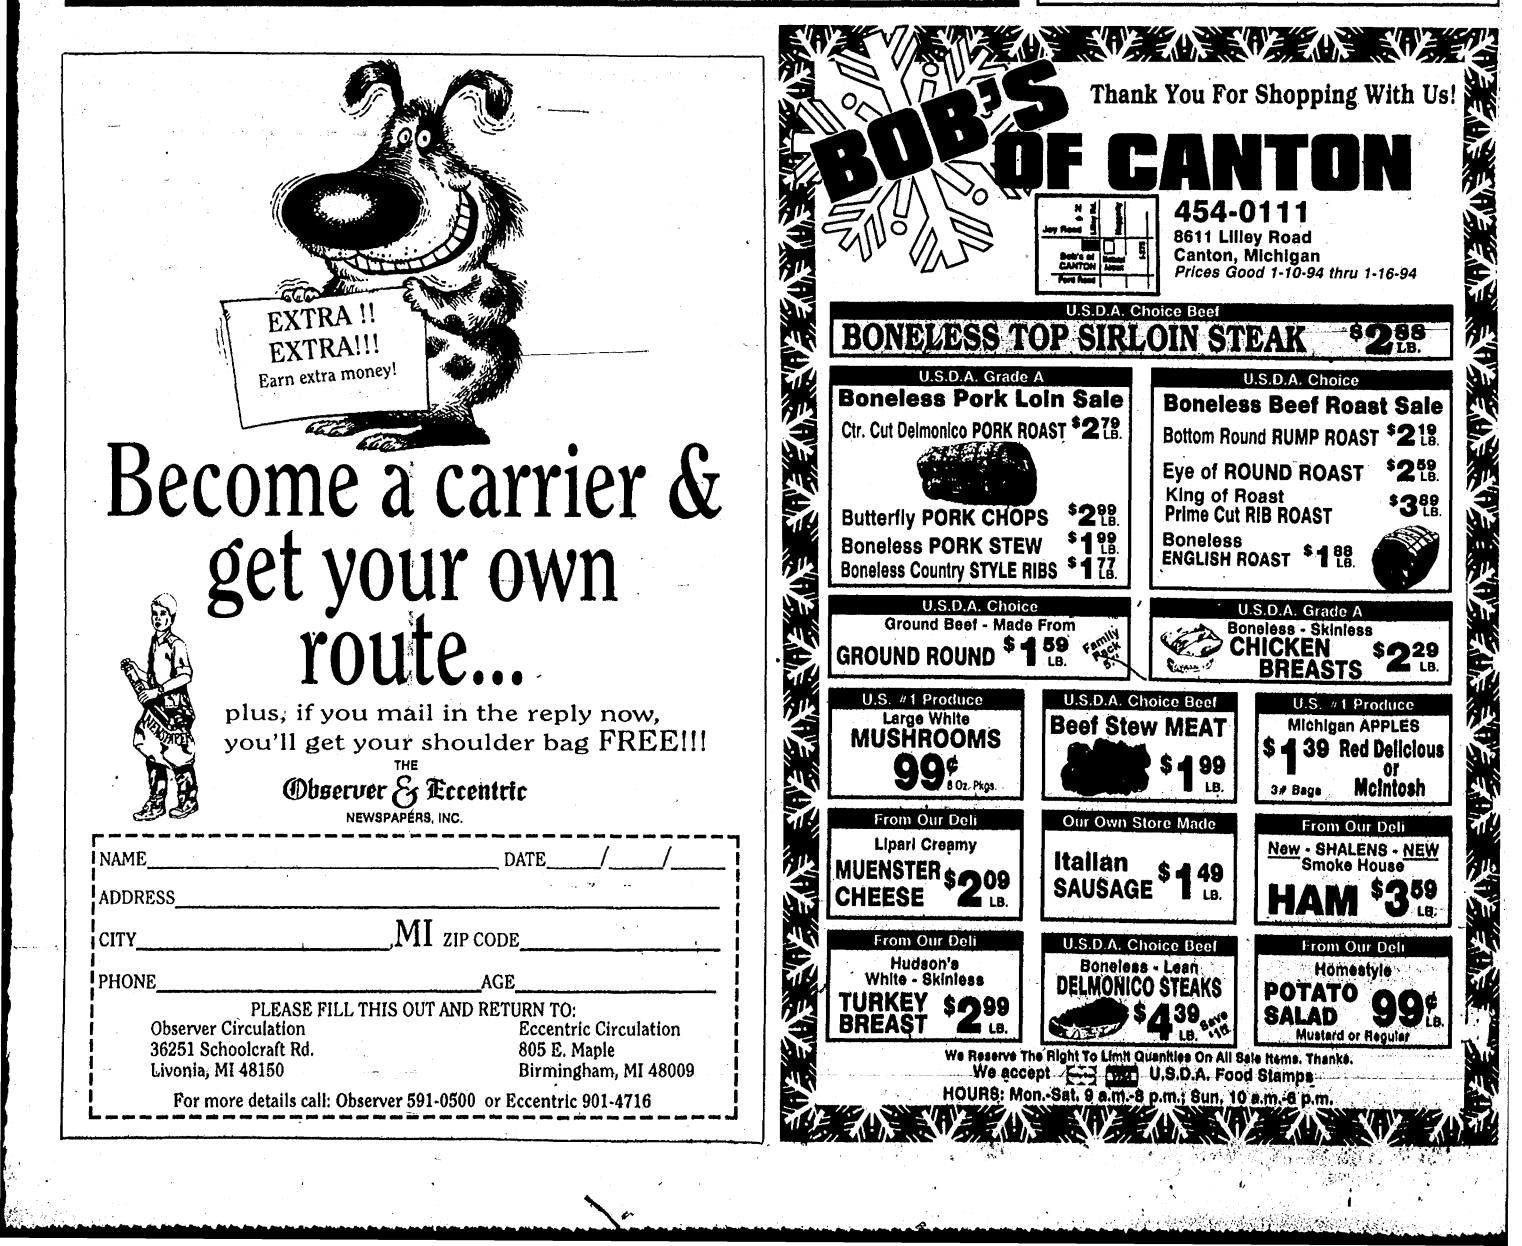

use in cake batters, egg should be at room temperature. If they are very cold, set them, in the shell, in a bowl of warm water for about 10 minutes.

2B★

## Schoolcraft hosts special dinners

is hosting two special dinners — a Winter Getaway on Saturday, Jan. 15, featuring the gourmet cu-

Schoolcraft College in Livonia isine and the Johnny Trudell Orchestra, and a Mardi Gras Celebration, Feb. 12.

As a substitute for buttermilk (though lacking its rich flavor), you can make your own soured milk by adding 1 tablespoon white vinegar or lemon juice to one cup 1 percent of 2 percent milk; let it sit for about 3 minutes before using it. Or, blend 1 cup of

As a general rule, it is possible. to cut the fat from a "traditional" recipe by one quarter to one third.



Southfield (313) 355-1400



The Observer/Monday, January 10, 1994

WE GUARANTEE every card is worth at least \$1.00 in cash.

loute 4. Box 143

Maryville, Micsouri 64464 818-582-3008

Many cards are worth \$2, \$3, \$4, \$5, \$10, \$20, \$50, \$100 or \$1,000!

## Watts Family shares favorite tried and true recipes

See relates Supper Super on on Taste front. Recipes submitted by Sandra Watts.

### CHICKEN STIR FRY

- I tablespoon peanut or vegetable oil
- I pound skinless, boneless chicken breast halves
- 2 medium carrots, peeled and thinly sliced
- 1/2 pound mushrooms, sliced
- 1 garlic clove, minced
- 1/2 cup sliced green onions (cut into 1-inch lengths), includ-

## Plan to visit ice festival

Carvers from all over the world will pick up hammers and chisels to carve beautiful creations out of 400 pound blocks o