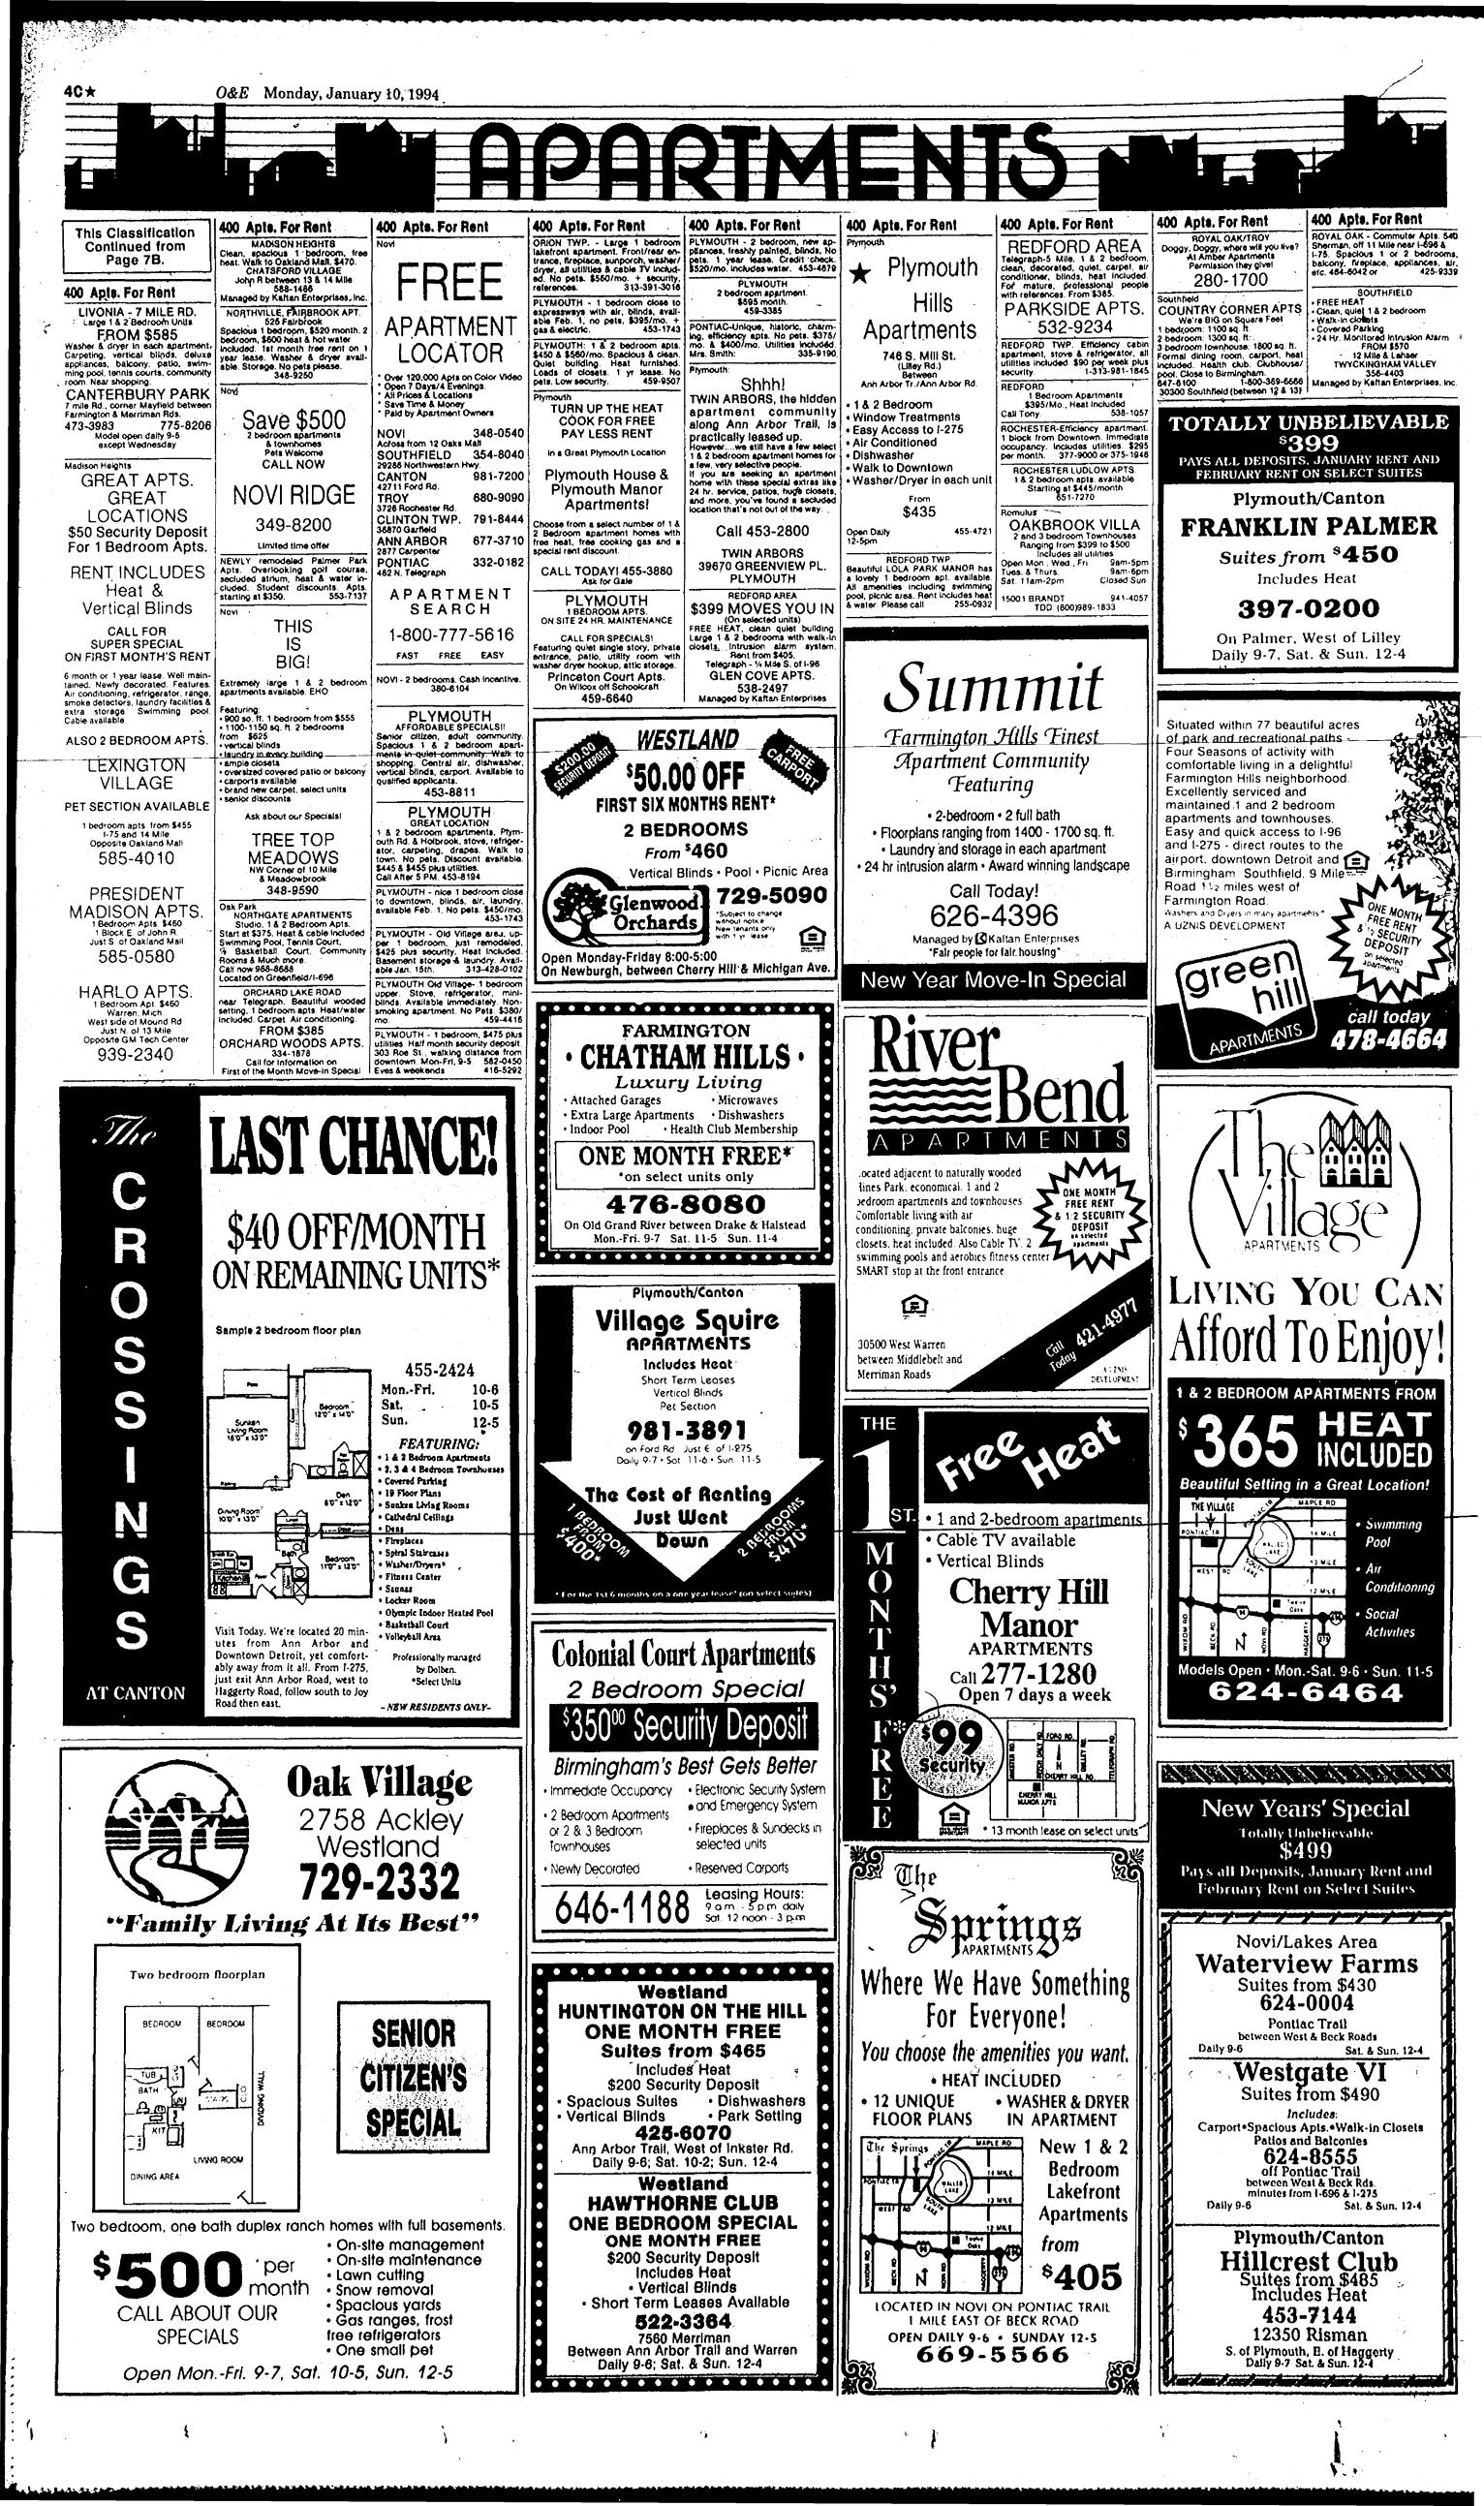

itlow, Cady and Nunnery - all guards fouled out, with six, five and four minutes left. respectively.

The performance of freshmen Bazzi, Brian Boykins and Mike Pichan in their place impressed Bogstaj.

If Bogataj can mold what's left of his team into something formidable - SC has six more home games in January - this could be the best Ocelot team in a decade.



QUAR 28205

PHO 333/55 Coupon cannot be combined with any other bile

Expires 1-29-94



b

Turner (North), 31.95; 4. Sarah Coombs 8.0; 3. (tie) Sarah Coombs (Glenn) and Michelie (Glenn), 31.85; 5.' Katle Boogren (Glenn), Tsal (North), 7.8 each; 5. Katle Boogren 30.35 (Glenn), 7,45. Balance beam: 1. Michelle Tsal (North), Dual meet records: Glenn, 1-0 overall; 8.35; 2. Shelley Underwood (Glenn), 8.2; 3: Lori North, 2-1 overall.





| O Apts. For Rent<br>YAL OAK-Downtown, 1 bed-<br>im, upper apt. in duplex. Washer/