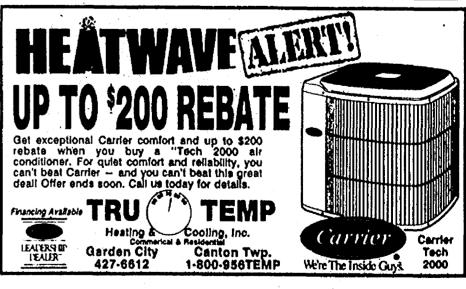

I slalom were Crockett (I), 55.90; Kutcipal (I), 56.24; Quirk (II) 56.98 and Gable (II) 57.12. In the GS it was Michelle Buron (I), who skies at the University of Alaska, 49.22; Crockett (49.52), Tammy Boyer (III) 50.66 and Gable 50.78.

### **SPORTS ROUNDUP**

Items for the Sports Roundup must be submitted by noon Friday (for Monday issue) and noon-Tuesday (for Thursday issue). Items run once only.

#### **III** CAGE COACHES WANTED

Livonia Ladywood High is seeking freshman and junior varsity coaches for the 1994 season.

Those interested should call athletic director Sal Malek at 591-2323.

#### **UMPIRES WANTED**

The Canton Softball Center is accepting new and experienced umpires for the 1994 season. (Clinics begin March 5.)

For more information, call Bob Hope at 483-5600, Ext. 102.







The Redford Catholic Central boys swimming team, 11-4 in dual meets, heads into Sunday's Catholic League meet expecting to take second place.

Birmingham Brother Rice, the top-ranked team in Class A, is the overwhelming favorite to win the championship. The meet starts at 8 a.m. and will be PREVIEW

held at Royal Oak Dondero's new eight-lane pool.

The Shamrocks, who placed second in the Central Division with a 4-1 record behind Rice. have qualified three individuals and two relays for the state

March 11. Seniors James Leslie and Steve Reinke have qualified for two events each. Leslie has qualified in the 500-yard freestyle and 200 freestyle and Reinke has made it in the 100

backstroke and 100 butterfly.

Junior Paul Magoulik has qual-

ified in the 50 freestyle. meet, which will b