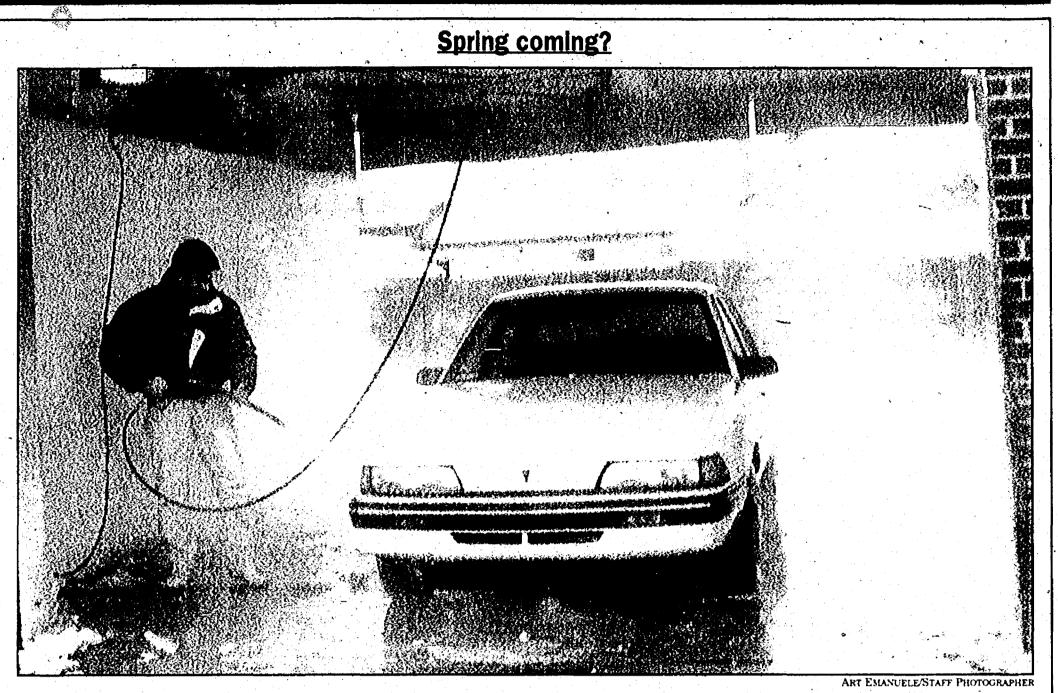

**Coming clean:** A sure sign of this week's warmer temperatures was the number of people lining up to use self-serve cash car washes. One patron, Tim Schuster, washed his Pontiac Sunbird at a car wash on Ford, near Wildwood. Schuster is staying at an aunt's home in Westland while attending the University of Michigan in Ann Arbor.