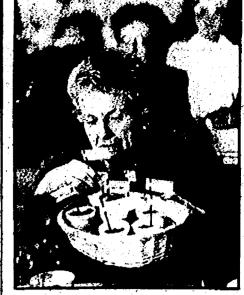

## HERE'S HOW TO REACH US

Newsroom: 591-2300 Newsroom Fax: 591-7279 Nightline/Sports: 953-2104 Reader Comment Line: 953-2042 Classified Advertising: 591-0900 Display Advertising: 591-2300

Exhibits displayed: Titus Elementary School secretary Marta Black (above) admired a craft from Indonesia during the school's major multicultural celebration recently. It was part of the month-long black history and multicultural month studies in which students studied cultures from throughout the world. (At right) Standing next to a mini-pyramid are students who studied Egypt. They are Jim Huffman, (from left) holding a "crook of the king"; Naquaina Moore, displaying the "ankh," or symbol of life, and Angie Hooper. Titus principal Sally Perkins said that the entire school was decorated with pupils involved in the clothing, art and food of other countries.