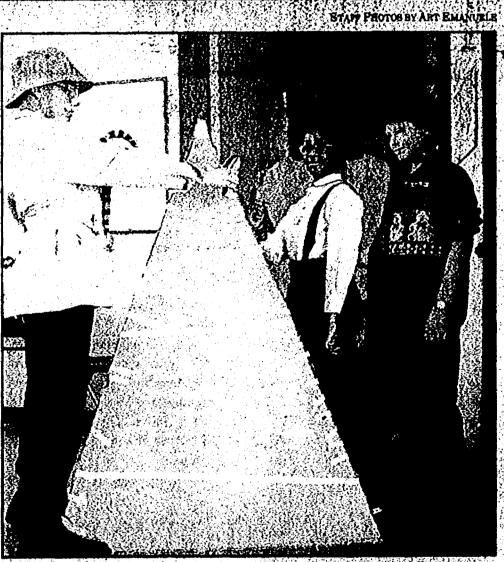

## HERE'S HOW TO REACH US

Newsroom: 591-2300 Newsroom Fax: 591-7279 Nightline/Sports: 953-2104 Reader Comment Line: 953-2042 Classified Advertising: 591-0900 Display Advertising: 591-2300

Exhibits displayed: Titus Elementary School secretary Marta Black (above) admired a craft from Indonesia during the school's major multicultural celebration recently. It was part of the month-long black history and multicultural month studies in which students studied cultures from throughout the world. (At right) Standing next to a mini-pyramid are students who studied Egypt. They are Jim Huffman, (from left) holding a "crook of the king"; Naquaina Moore, displaying the "ankh," or symbol of life, and Angie Hooper. Titus principal Sally Perkins said that the entire school was decorated with pupils involved in the clothing, art and food of other countries.