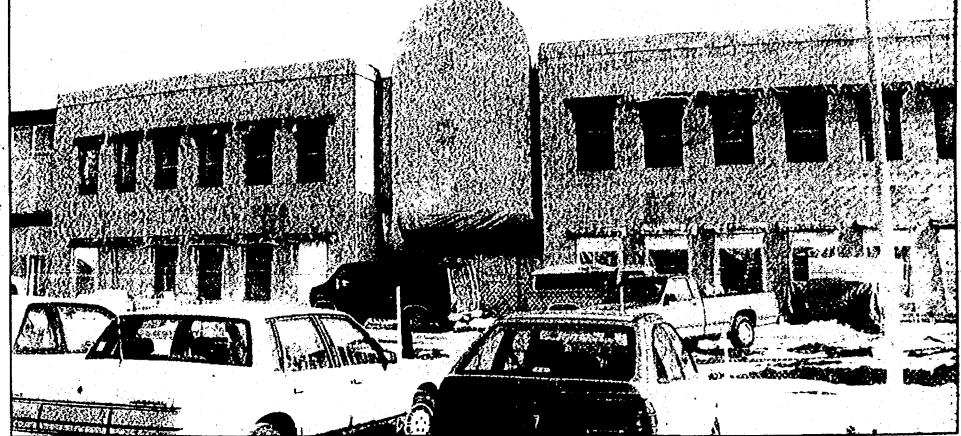

## **New SC building** still taking shape

#### BY RALPH R. ECHTINAW STAFF WRITER

After five months of construction work, Schoolcraft College's 61,000-square-foot, \$7.8-million student services center is on schedule and on budget for completion in October and occupation in January 1995, according to Adelard "Butch" Raby, Schoolcraft's vice president of business.

ART EMANUELE/STAFF PHOTOGRAPHER

Taking shape: Schoolcraft College's 61,000-square-foot, \$7.8-million student services center is on schedule and on budget for completion in October and occupation in January 1995. Pictured here is the front of the building, which faces west.